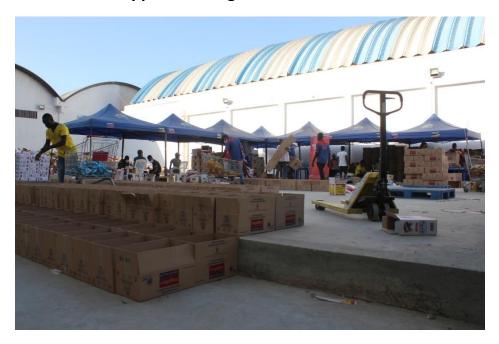

## NCF supports during COVID-19 Pandemic

Noble Group initiative- NCF organized internal camps for employees and community camps to house affected persons and arrange food and essential services during COVID-19 pandemic.

**NCF** goal was to support employees who were affected and the community organizations impacted by COVID-19, especially as they support vulnerable communities and communities who have been disproportionately impacted by the pandemic. NCF Volunteers acted with lightening speed to avoid situation getting overwhelmed. Supporting with gloves and face masks, community relief programs targeting the elderly, chronically ill, disabled and homeless, and organizing awareness campaigns. More than 5,000 people benefitted from this combined effort of various stakeholders.