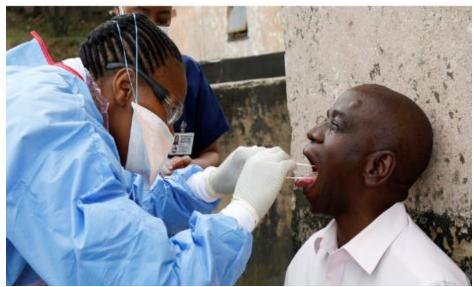

## NCF supports during COVID-19 Pandemic

Noble Group initiative- NCF organized internal camps for employees and community camps to house affected persons and arrange food and essential services during COVID-19 pandemic.

**NCF** goal was to support employees who were affected and the community organizations impacted by COVID-19, especially as they support vulnerable communities and communities who have been disproportionately impacted by the pandemic. NCF Volunteers acted with lightening speed to avoid situation getting overwhelmed. Supporting with gloves and face masks, community relief programs targeting the elderly, chronically ill, disabled and homeless, and organizing awareness campaigns. More than 5,000 people benefitted from this combined effort of various stakeholders.