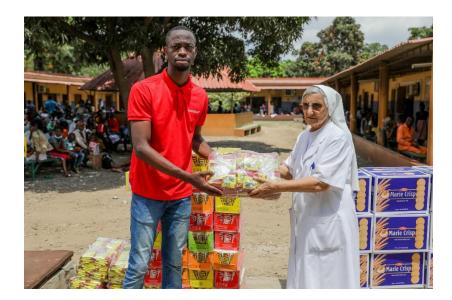

## **Partnering with Stakeholders**

**Noble Care Foundation** partners with stakeholders, including Banks and other similar institutions, a following common objective of serving and empowering the community. These partnerships are primarily focused on Orphanages. On a rotational basis, these activities are designed to cover different locations and provinces in Angola.

The possibility that orphans will escape the vicious cycle of poverty and make a positive difference in the world improves when we show them love, take care of them and provide them with the necessities like food, and basic necessities. NCF's support for orphanages and orphans helps advance children's empowerment, literacy, and wellness to a great extent, wherever we design such support programs.