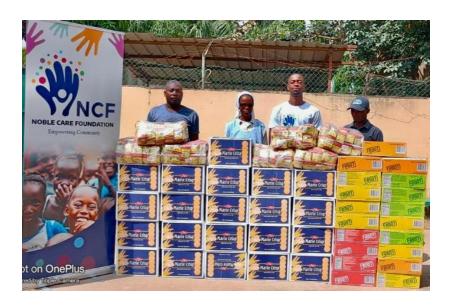

## **Partnering with Stakeholders**

**Noble Care Foundation** partners with stakeholders, including Banks and other similar institutions, a following common objective of serving and empowering the community. These partnerships are primarily focused on Orphanages. On a rotational basis, these activities are designed to cover different locations and provinces in Angola.

The possibility that orphans will escape the vicious cycle of poverty and make a positive difference in the world improves when we show them love, take care of them and provide them with the necessities like food, and basic necessities. NCF's support for orphanages and orphans helps advance children's empowerment, literacy, and wellness to a great extent, wherever we design such support programs.