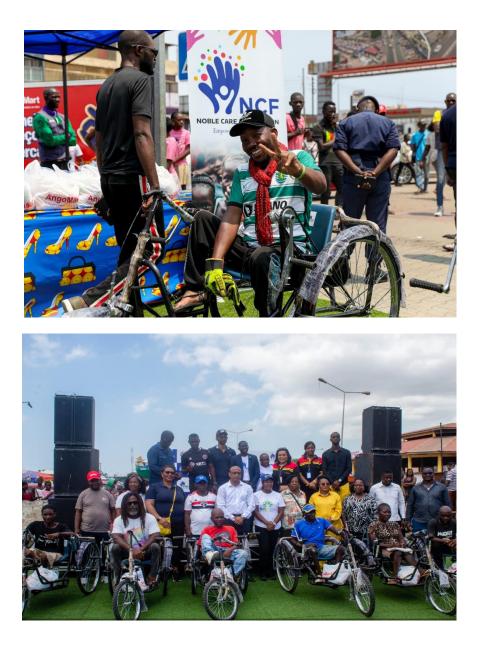

## Giving 'Hope' to physically challenged persons

**NCF** commitment to empower community serves best when the approach is inclusive in nature. More than 80 Tri-cycles were given out in total across different regions/ province. Celebrated musician who himself is physically challenged graced the occasion with his charisma and music. Enthusiasm was visible on the faces of the people, as tri-cycles were given out. More than 500 people attended the function.

These donations were carried out at Skwanza, Sau Paulo areas in Luanda province. NCF has a planned calendar of events, especially for the physically challenged people in the country.